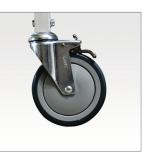

Castors (With two independent brakes)

420 mm 78° 30°

87 kg 250 kg 150 mm

540 mm

**Standards** 

IEC 60601-2-52 ISO 13485 ISO 9001 ISO 14971

## **Features**

- Back rest & knee rest positions can be adjusted by two actuators
- Removable blow molded head & food boards with steel supports;
- one holder in each corner to installing accessories (IV stand, Traction bar, etc.)
- A unique and stylish design of parallel rail board combines blow molded plastic parts and steel bars to provide a protective height and length. The rail board adhere to the highest standards of safety to prevent patient fall and entrapment.
- Four removable injected ABS mattress platforms
- 150 mm diameter high quality castors with two independent brakes
- Detachable urine bag holders on both sides
- Capability of installing accessories (Orthopedic traction frame, Lifting pole)
- Phosphated pretreatment for coating
- Electrostatic powder coating