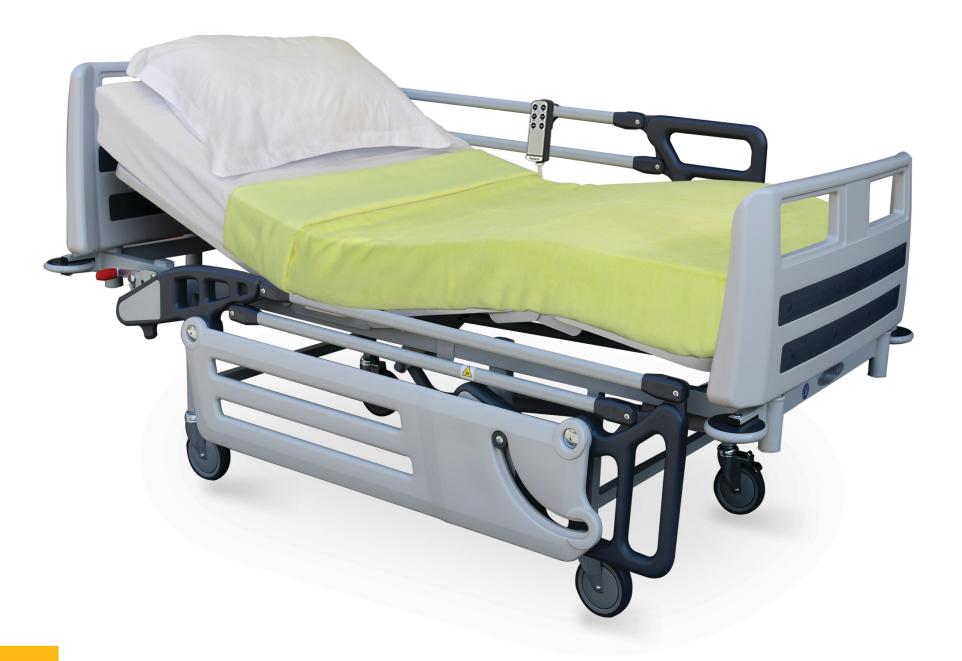

## General Bed Model 25000EC1S

## **Technical Data**

Overall dimensions 2250 mm L x 1010 mm W Mattress platform 2000 mm L x 810 mm W

Height

Side rail level above mattress platform

Back rest angle

Knee rest angle

Bed weight

Safe working load

Castors (With two independent brakes)

420 mm 78° 30°

87 kg 250 kg 150 mm

540 mm

**Standards** 

IEC 60601-2-52 ISO 13485 ISO 9001 ISO 14971

## **Features**

- Back rest & knee rest positions can be adjusted by two actuators
- Removable blow molded head & food boards with steel supports;
- one holder in each corner to installing accessories (IV stand, Traction bar, etc.)
- A unique and stylish design of parallel rail board combines blow molded plastic parts and steel bars to provide a protective height and length. The rail board adhere to the highest standards of safety to prevent patient fall and entrapment.
- Four removable injected ABS mattress platforms
- 150 mm diameter high quality castors with two independent brakes
- Detachable urine bag holders on both sides
- Capability of installing accessories (Orthopedic traction frame, Lifting pole)
- Phosphated pretreatment for coating
- Electrostatic powder coating