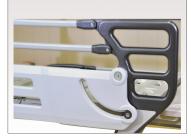

## **Features**

- Back rest & knee rest positions can be adjusted by two actuators
- Removable blow molded head & food boards with steel supports;
- one holder in each corner to installing accessories (IV stand, Traction bar, etc.)
- A unique and stylish design of parallel rail board combines blow molded plastic parts and steel bars to provide a protective height and length. The rail board adhere to the highest standards of safety to prevent patient fall and entrapment.
- Four removable injected ABS mattress platforms
- 150 mm diameter high quality castors with two independent brakes
- Detachable urine bag holders on both sides
- Capability of installing accessories (Orthopedic traction frame, Lifting pole)
- Phosphated pretreatment for coating
- Electrostatic powder coating