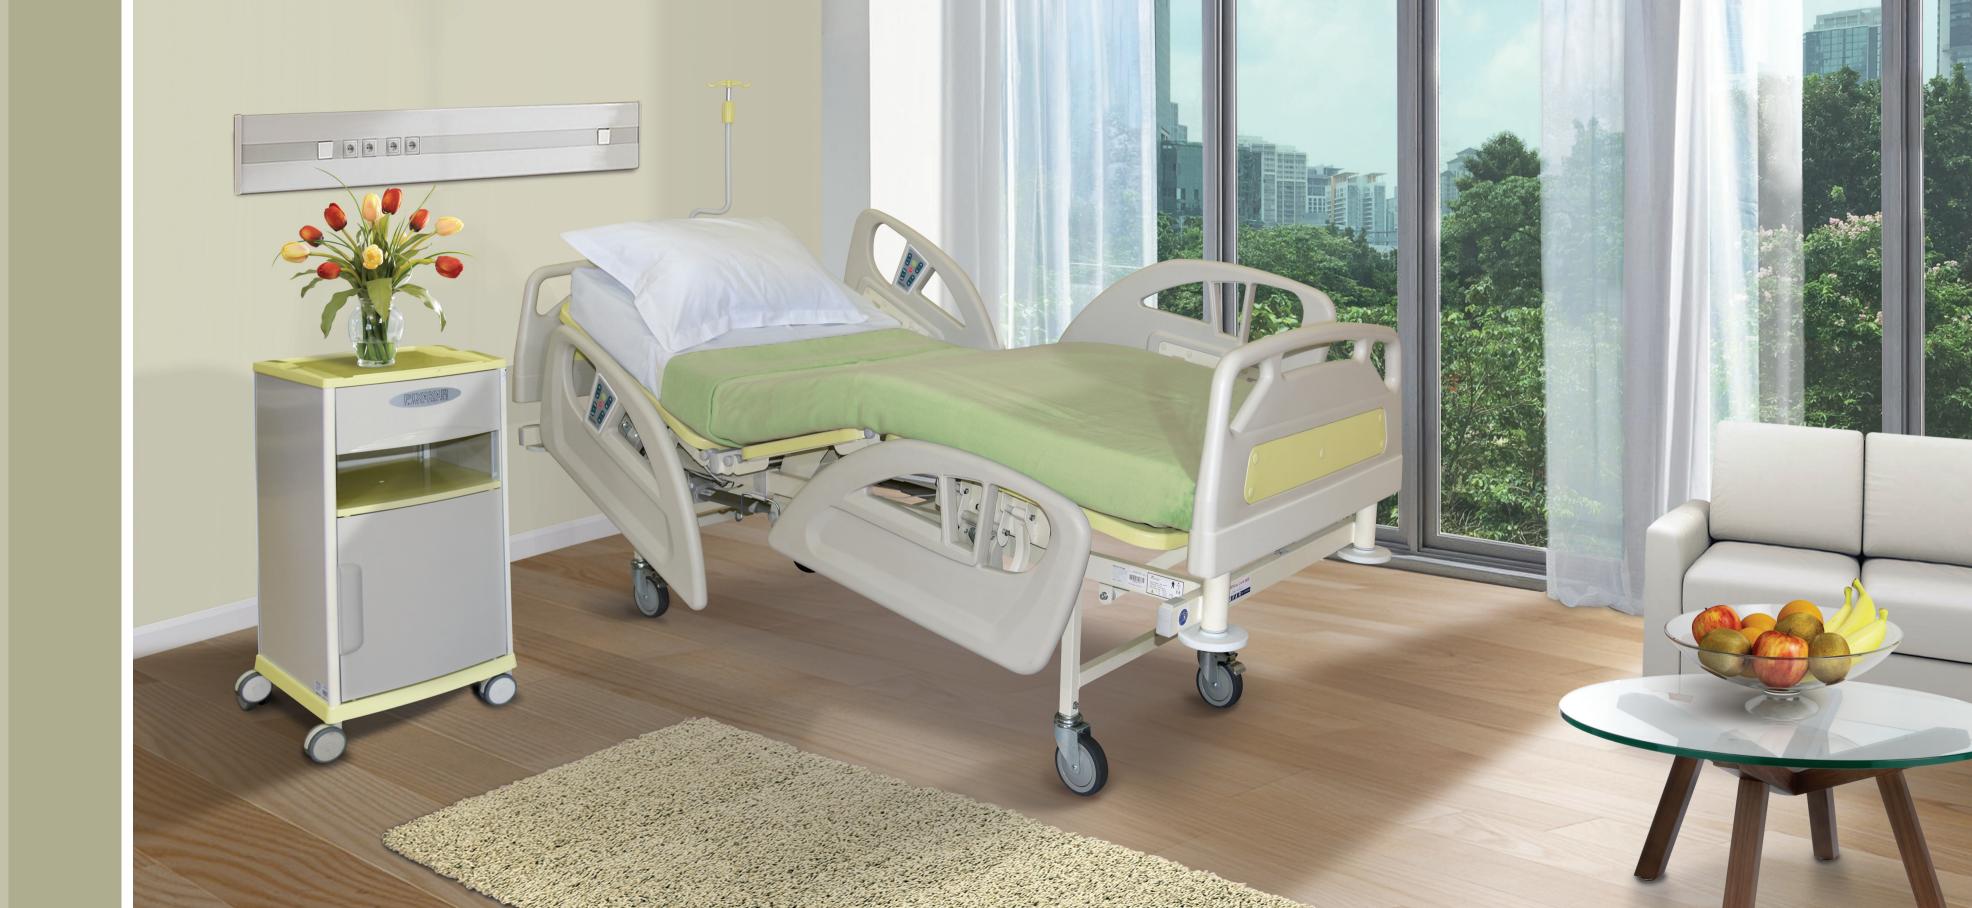

General Bed 25000 EB100

## Features

### Safety Sides

25000 EB100 has blow molded retractable split safety sides that are equipped with embedded control keyboards for the patient and caregiver. Providing a protective height and length, these parallel safety sides adhere to the highest standards of safety to prevent patient fall and entrapment.

### **Embedded Control** Panel

User friendly embedded control panels are located on both safety sides of head section. Using the control keyboards on internal and external parts of safety sides, the patient and caregiver are able to adjust the back rest and knee rest positions of the bed.