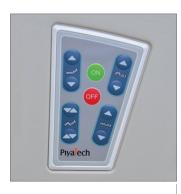

### **Embedded Control** Panel

User friendly embedded control panels are located on both safety sides of head section. Using the control keyboards on internal and external parts of safety sides, the patient and caregiver are able to adjust the back rest and knee rest positions of the bed.