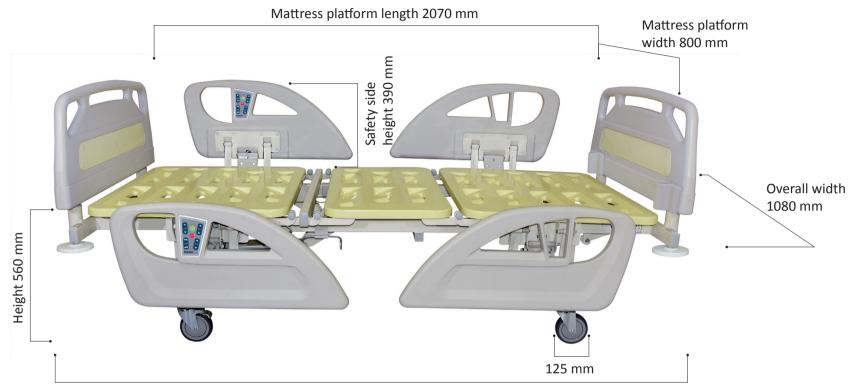

## Technical Specifications

| Overall dimensions | 2310 mm × 1080 mm |
|--------------------|-------------------|
| Mattress platform  | 2070 mm × 800 mm  |
| Height             | 560 mm            |
| Safety side height | 390 mm            |
| Back rest angle    | 0 - <b>.</b> 85°  |
| Knee rest angle    | 0 - <b>.</b> 35°  |
| Bed weight         | 102 kg            |
| Safe working load  | 250 kg            |

| asters                       | 125 mm                  |
|------------------------------|-------------------------|
| ower input max               | 250 VA                  |
| lain power system            | 220 V – 50 Hz, 24V DC   |
| lectrical current protection | Class I                 |
| lectrical shock protection   | Type B                  |
| peration mode                | 10%, max.: 2 min/18 min |
| Prating                      | IP 66                   |