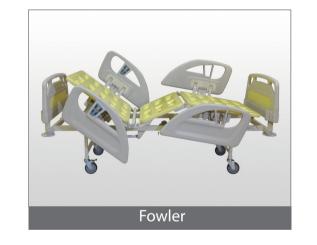

# Positions

### Safety Sides

25000 EB100 has blow molded retractable split safety sides that are equipped with embedded control keyboards for the patient and caregiver. Providing a protective height and length, these parallel safety sides adhere to the highest standards of safety to prevent patient fall and entrapment.

### **Embedded Control** Panel

User friendly embedded control panels are located on both safety sides of head section. Using the control keyboards on internal and external parts of safety sides, the patient and caregiver are able to adjust the back rest and knee rest positions of the bed.