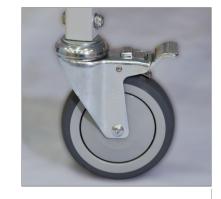

### Casters

125 mm casters run extremely smoothly; the quality that makes it significantly easy for the nursing staff to transport the bed in the medical centers. Having diagonal locks, the casters can be locked in order to prevent the bed from unintended movement.