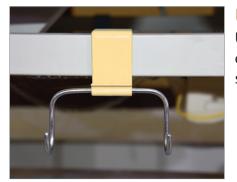

## Urine Bag Holder

Urine bag holders can be easily installed on either side of the bed in one step.