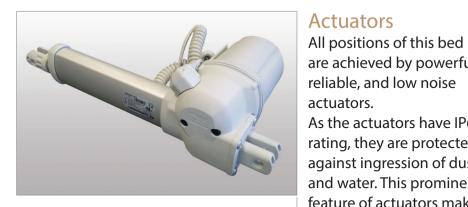

### Actuators

are achieved by powerful, reliable, and low noise actuators. As the actuators have IP66 rating, they are protected against ingression of dust and water. This prominent feature of actuators makes it easy to clean and disinfect the bed in the medical centers on a regular basis.