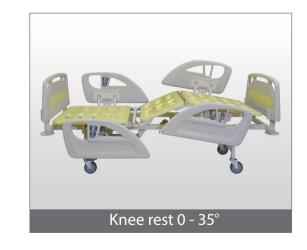

## Technical Specifications

| Overall dimensions | 2310 mm × 1080 mm |
|--------------------|-------------------|
| Mattress platform  | 2070 mm × 800 mm  |
| Height             | 560 mm            |
| Safety side height | 390 mm            |
| Back rest angle    | 0 - <b>.</b> 85°  |
| Knee rest angle    | 0 - <b>.</b> 35°  |
| Bed weight         | 102 kg            |
| Safe working load  | 250 kg            |

### **Embedded Control** Panel

User friendly embedded control panels are located on both safety sides of head section. Using the control keyboards on internal and external parts of safety sides, the patient and caregiver are able to adjust the back rest and knee rest positions of the bed.