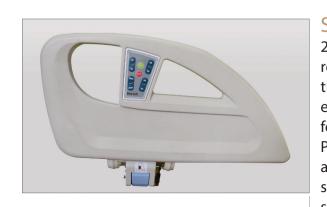

### **Embedded Control** Panel

User friendly embedded control panels are located on both safety sides of head section. Using the control keyboards on internal and external parts of safety sides, the patient and caregiver are able to adjust the back rest and knee rest positions of the bed.