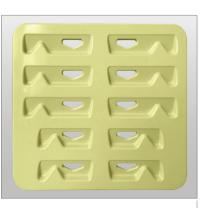

### **Mattress Platforms**

The ABS mattress platforms of this general bed are produced by injection molding method. These platforms have some remarkable features such as smooth surfaces, high durability, and easy to remove for cleaning and disinfection. Plus, the mattress platforms are compatible for steam cleaning.