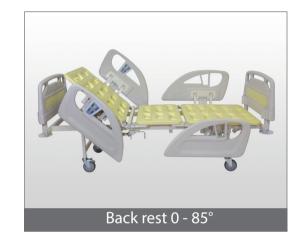

## Technical Specifications

| Overall dimensions | 2310 mm × 1080 mm |
|--------------------|-------------------|
| Mattress platform  | 2070 mm × 800 mm  |
| Height             | 560 mm            |
| Safety side height | 390 mm            |
| Back rest angle    | 0 - <b>.</b> 85°  |
| Knee rest angle    | 0 - <b>.</b> 35°  |
| Bed weight         | 102 kg            |
| Safe working load  | 250 kg            |

### **Embedded Control** Panel

User friendly embedded control panels are located on both safety sides of head section. Using the control keyboards on internal and external parts of safety sides, the patient and caregiver are able to adjust the back rest and knee rest positions of the bed.