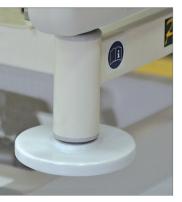

### Actuators

are achieved by powerful, reliable, and low noise actuators. As the actuators have IP66 rating, they are protected against ingression of dust and water. This prominent feature of actuators makes it easy to clean and disinfect the bed in the medical centers on a regular basis.