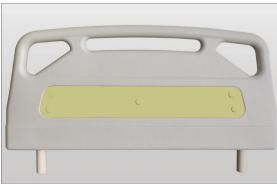

### **Bed Ends**

The seamless blow molded bed ends of 25000 EB100 are lightweight, durable, and easy to clean. The bed ends are of high quality and compatible for steam cleaning. In order to have a better access to patient's head in emergency cases, the caregiver can easily remove the bed ends by grasping the hand holds and lifting them up in one single step. Moreover, the bed ends have integrated steel fittings which make them extremely rigid; so the nursing staff can move the bed by holding and pushing them without worries.